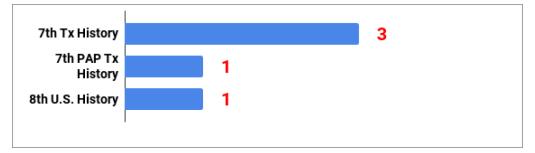

|     | 0     |
|                           |                 |               |     |       |

| ercenta | ge Present | 6th   | 7th   | 8th   | Average |
|---------|------------|-------|-------|-------|---------|
|         | 2017-2018  | 98.2% | 96.8% | 97.3% | 97.4%   |
|         | 2016-2017  | 97.7% | 96.9% | 97.2% | 97.3%   |
|         | 2015-2016  | 97.9% | 97.3% | 97.2% | 97.5%   |
|         | 2014-2015  | 97.5% | 97.6% | 96.8% | 97.3%   |
|         | 2013-2014  | 97.6% | 97.5% | 97.2% | 97.4%   |
|         | 2012-2013  | 98.2% | 97.5% | 98.2% | 98.0%   |
|         | 2012-2011  | 97.6% | 96.8% | 96.8% | 97.1%   |

## English/Reading Failures by Grade Level



# Math Failures by Grade Level



## Science Failures by Grade Level



## Social Studies Failures by Grade Level



# **Elective Failures by Grade Level**