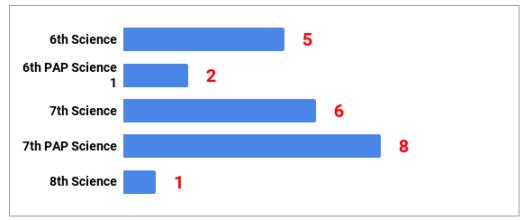

2-2011                 |                 |               |     | 0     |
|                           |                 |               |     |       |

| ercenta | ge Present | 6th   | 7th   | 8th   | Average |
|---------|------------|-------|-------|-------|---------|
|         | 2017-2018  | 98.2% | 96.8% | 97.3% | 97.4%   |
|         | 2016-2017  | 97.7% | 96.9% | 97.2% | 97.3%   |
|         | 2015-2016  | 97.9% | 97.3% | 97.2% | 97.5%   |
|         | 2014-2015  | 97.5% | 97.6% | 96.8% | 97.3%   |
|         | 2013-2014  | 97.6% | 97.5% | 97.2% | 97.4%   |
|         | 2012-2013  | 98.2% | 97.5% | 98.2% | 98.0%   |
|         | 2012-2011  | 97.6% | 96.8% | 96.8% | 97.1%   |

## English/Reading Failures by Grade Level



# Math Failures by Grade Level



## Science Failures by Grade Level



## Social Studies Failures by Grade Level



# **Elective Failures by Grade Level**