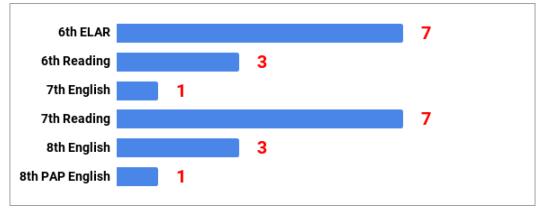

|                 |               |     | 0     |
| 2012-2011                 |                 |               |     | 0     |
|                           |                 |               |     |       |

| ercenta | ge Present | 6th   | 7th   | 8th   | Average |
|---------|------------|-------|-------|-------|---------|
|         | 2017-2018  | 98.2% | 96.8% | 97.3% | 97.4%   |
|         | 2016-2017  | 97.7% | 96.9% | 97.2% | 97.3%   |
|         | 2015-2016  | 97.9% | 97.3% | 97.2% | 97.5%   |
|         | 2014-2015  | 97.5% | 97.6% | 96.8% | 97.3%   |
|         | 2013-2014  | 97.6% | 97.5% | 97.2% | 97.4%   |
|         | 2012-2013  | 98.2% | 97.5% | 98.2% | 98.0%   |
|         | 2012-2011  | 97.6% | 96.8% | 96.8% | 97.1%   |

## English/Reading Failures by Grade Level



# Math Failures by Grade Level



## Science Failures by Grade Level



## Social Studies Failures by Grade Level



# **Elective Failures by Grade Level**