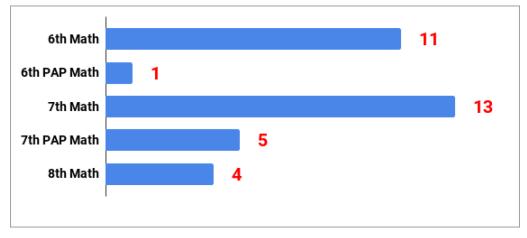

|               |     | 0     |
| 2012-2011                 |                 |               |     | 0     |
|                           |                 |               |     |       |

| ercenta | ge Present | 6th   | 7th   | 8th   | Average |
|---------|------------|-------|-------|-------|---------|
|         | 2017-2018  | 98.2% | 96.8% | 97.3% | 97.4%   |
|         | 2016-2017  | 97.7% | 96.9% | 97.2% | 97.3%   |
|         | 2015-2016  | 97.9% | 97.3% | 97.2% | 97.5%   |
|         | 2014-2015  | 97.5% | 97.6% | 96.8% | 97.3%   |
|         | 2013-2014  | 97.6% | 97.5% | 97.2% | 97.4%   |
|         | 2012-2013  | 98.2% | 97.5% | 98.2% | 98.0%   |
|         | 2012-2011  | 97.6% | 96.8% | 96.8% | 97.1%   |

## English/Reading Failures by Grade Level



# Math Failures by Grade Level



## Science Failures by Grade Level



## Social Studies Failures by Grade Level



# **Elective Failures by Grade Level**