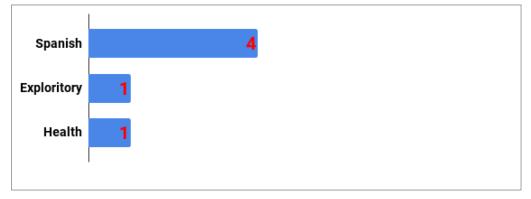

|                 |               |     |       |

| ercenta | ge Present | 6th   | 7th   | 8th   | Average |
|---------|------------|-------|-------|-------|---------|
|         | 2017-2018  | 98.2% | 96.8% | 97.3% | 97.4%   |
|         | 2016-2017  | 97.7% | 96.9% | 97.2% | 97.3%   |
|         | 2015-2016  | 97.9% | 97.3% | 97.2% | 97.5%   |
|         | 2014-2015  | 97.5% | 97.6% | 96.8% | 97.3%   |
|         | 2013-2014  | 97.6% | 97.5% | 97.2% | 97.4%   |
|         | 2012-2013  | 98.2% | 97.5% | 98.2% | 98.0%   |
|         | 2012-2011  | 97.6% | 96.8% | 96.8% | 97.1%   |

## English/Reading Failures by Grade Level



# Math Failures by Grade Level



## Science Failures by Grade Level



## Social Studies Failures by Grade Level



# **Elective Failures by Grade Level**